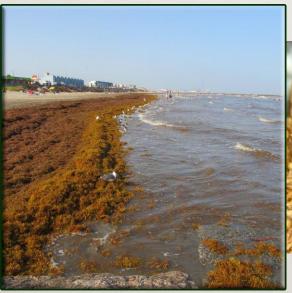

#### Sargassum 101

- \* Genus of brown macroalgae or seaweed
  - \* fluitans and natans
- \* Originate as floating mats in the Sargasso sea, May to August landings in Galveston
- Massive landings on beaches, typically raked and moved to other areas of the island

## Sargassum provides many ecological benefits to coastal

- \* Both coastal environments and marine environments
- \* Physical structure for habitat
- \* Provides sources of food for predators
- \* Provides nutrients for plant growth
  - Nitrogen and Potassium
- \* Protection from erosion and storms