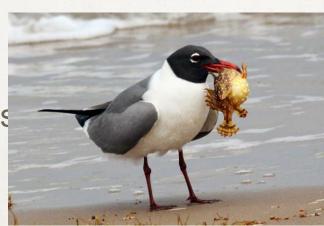

## Sargassum provides many ecological benefits to coastal

- \* Both coastal environments and marine environments
- \* Physical structure for habitat
- \* Provides sources of food for predators
- \* Provides nutrients for plant growth
  - Nitrogen and Potassium
- \* Protection from erosion and storms