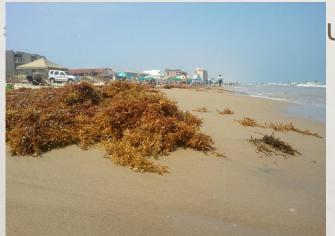

#### Sargassum 101

- \* Genus of brown macroalgae or seaweed
  - \* fluitans and natans
- \* Originate as floating mats in the Sargasso sea, May to August landings in Galveston
- Massive landings on beaches, typically raked and moved to other areas of the island

## Sargassum provides many ecological benefits to coastal

- \* Both coastal environments and marine environments
- \* Physical structure for habitat
- \* Provides sources of food for predators
- \* Provides nutrients for plant growth
  - Nitrogen and Potassium
- \* Protection from erosion and storms