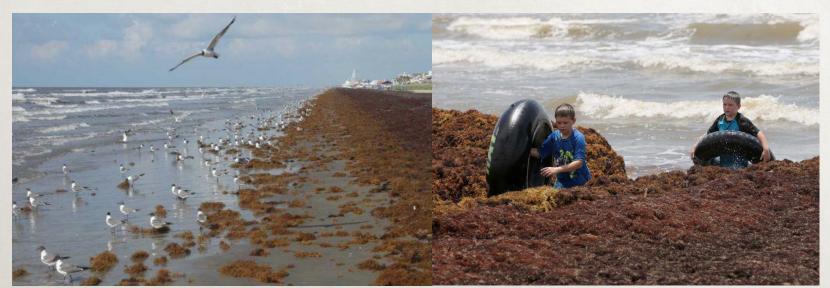

#### Sargassum 101

- \* Genus of brown macroalgae or seaweed
  - \* fluitans and natans
- \* Originate as floating mats in the Sargasso sea, May to August landings in Galveston
- Massive landings on beaches, typically raked and moved to other areas of the island

## Sargassum provides many ecological benefits to coastal

- \* Both coastal environments and marine environments
- \* Physical structure for habitat
- \* Provides sources of food for predators
- \* Provides nutrients for plant growth
  - Nitrogen and Potassium
- \* Protection from erosion and storms