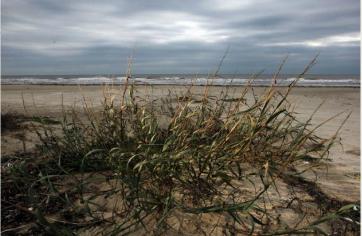

### play a huge role in dune restoration

- Dune plants (panicum) have been shown to be positively affected by the addition of unwashed sargassum
  - \* Williams and Feagin, 2010
- \* Could act as natural sources for dune restoration
  - \* Builds up dunes, provides nutrients for vegetation, food and shelter for wildlife