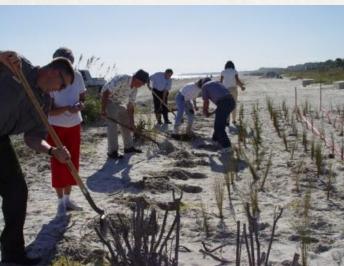

## Artist Boat has planted beach habitat throughout the Galveston

- \* Since 2007, ~50 acres of restared dune/beach habitat
- \* Galveston Island State Park, Dellanera RV Park, Follet's Island, Seawall

## Dune restoration is a great public event

- \* ~7,000 volunteers
- \* Bitter panicum, sea oats, shoreline purslane, railroad vine, Spartina patens

\* > 275 events for schools, public, O&G