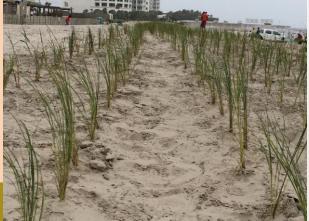

## Artist Boat has planted beach habitat throughout the Galveston

- \* Since 2007, ~50 acres of restared dune/beach habitat
- \* Galveston Island State Park, Dellanera RV Park, Follet's Island, Seawall

## Dune restoration is a great public event

- \* ~7,000 volunteers
- \* Bitter panicum, sea oats, shoreline purslane, railroad vine, Spartina patens

\* > 275 events for schools, public, O&G