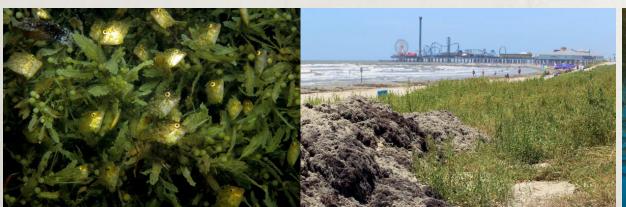

#### Sargassum 101

- \* Genus of brown macroalgae or seaweed
  - \* fluitans and natans
- \* Originate as floating mats in the Sargasso sea, May to August landings in Galveston
- Massive landings on beaches, typically raked and moved to other areas of the island

### play a huge role in dune restoration

- Dune plants (panicum) have been shown to be positively affected by the addition of unwashed sargassum
  - \* Williams and Feagin, 2010
- \* Could act as natural sources for dune restoration
  - \* Builds up dunes, provides nutrients for vegetation, food and shelter for wildlife