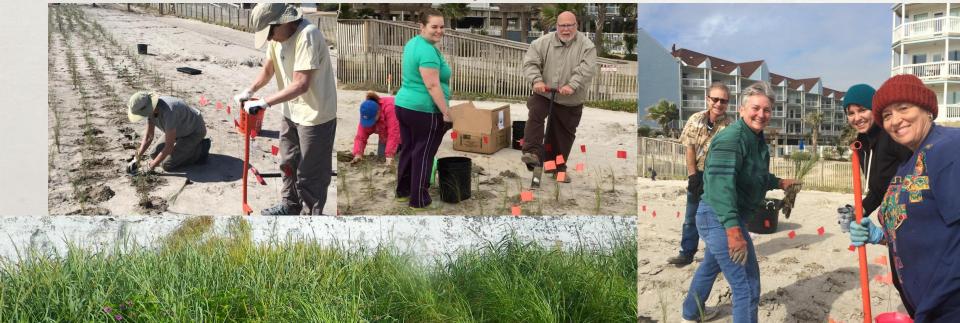

## Artist Boat has planted beach habitat throughout the Galveston

- \* Since 2007, ~50 acres of restared dune/beach habitat
- \* Galveston Island State Park, Dellanera RV Park, Follet's Island, Seawall

## Dune restoration is a great public event

- \* ~7,000 volunteers
- \* Bitter panicum, sea oats, shoreline purslane, railroad vine, Spartina patens

\* > 275 events for schools, public, O&G