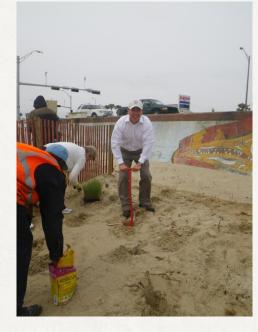

## Artist Boat has planted beach habitat throughout the Galveston

- \* Since 2007, ~50 acres of restared dune/beach habitat
- \* Galveston Island State Park, Dellanera RV Park, Follet's Island, Seawall

## Dune restoration is a great public event

- \* ~7,000 volunteers
- \* Bitter panicum, sea oats, shoreline purslane, railroad vine, Spartina patens

\* > 275 events for schools, public, O&G